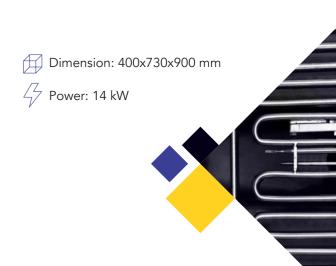

efficiency.
- AISI 304 Y-shaped frypot with wide cold zone to drain the impurities (with filter).
- Intuitive 7" coloured touch screen with interactive icons.
- Library with 20 different programs configurable and personalizable. All of them managed by the automatic basket lifters.
- Express filtration system integrated for the fastest warm oil filtration.
- Intelligent Cooking System (ICS) for automatic load managing to reduce human errors and maximize both quality and replicability.
- Cleaning program with chemical tabs OFF TABS.
- MELTING function for the most gradual solid greases fusion and ECO mode to maximize the energy saving while the fryer is not used.
- USB/WIFI connectivity to the Cooking Cloud to surf and handle real-time all your fryer's data.

### **MODEL: N7FRE15HPA**













## DESIGNED TO MAKE YOUR DAY!



superfry.eu - offcar.com