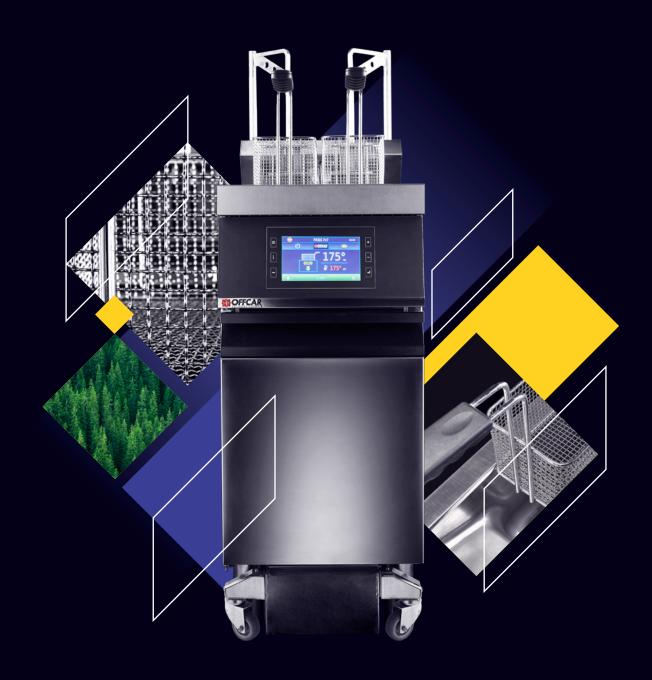

## THE FIRST HIGH-PERFORMANCE, INTELLIGENT AND SUSTAINABLE FRYER EVER MADE

### N7FRE15HPA FRYER S.700 15LT ELECTRIC

SuperFry 700, thanks to the innovative highefficiency electric heating system, it allows a **high and constant production**, guaranteeing considerable energy saving.

### **TECHNICAL INFO**

- Tilting flat heating elements to maximize both easy cleaning and highest cooking efficiency.
- AISI 304 Y-shaped frypot with wide cold zone to drain the impurities (with filter).
- Intuitive 7" coloured touch screen with interactive icons.
- Library with 20 different programs configurable and personalizable. All of them managed by the automatic basket lifters.
- Express filtration system integrated for the fastest warm oil filtration.
- Intelligent Cooking System (ICS) for automatic load managing to reduce human errors and maximize both quality and replicability.
- Cleaning program with chemical tabs OFF TABS.
- MELTING function for the most gradual solid greases fusion and ECO mode to maximize the energy saving while the fryer is not used.
- USB/WIFI connectivity to the Cooking Cloud to surf and handle real-time all your fryer's data.