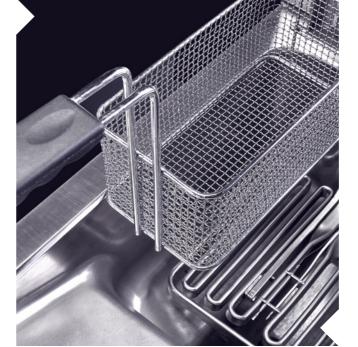

### **TECHNICAL INFO**

- Tilting flat heating elements to maximize both easy cleaning and highest cooking efficiency.
- AISI 304 Y-shaped frypot with wide cold zone to drain the impurities (with filter).
- Intuitive 7" coloured touch screen with interactive icons.
- Library with 20 different programs configurable and personalizable. All of them managed by the automatic basket lifters.
- Express filtration system integrated for the fastest warm oil filtration.
- Intelligent Cooking System (ICS) for automatic load managing to reduce human errors and maximize both quality and replicability.
- Cleaning program with chemical tabs OFF TABS.
- MELTING function for the most gradual solid greases fusion and ECO mode to maximize the energy saving while the fryer is not used.
- USB/WIFI connectivity to the Cooking Cloud to surf and handle real-time all your fryer's data.