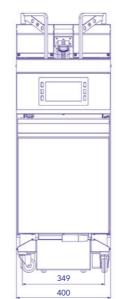

king efficiency.
- AISI 304 Y-shaped frypot with wide cold zone to drain the impurities (with filter).
- Intuitive 7" coloured touch screen with interactive icons.
- Library with 20 different programs configurable and personalizable. All of them managed by the automatic basket lifters.
- Express filtration system integrated for the fastest warm oil filtration.
- Intelligent Cooking System (ICS) for automatic load managing to reduce human errors and maximize both quality and replicability.
- Cleaning program with chemical tabs OFF TABS.
- MELTING function for the most gradual solid greases fusion and ECO mode to maximize the energy saving while the fryer is not used.
- USB/WIFI connectivity to the Cooking Cloud to surf and handle real-time all your fryer's data.

### **MODEL: N7FRE15HPA**













## DESIGNED TO MAKE YOUR DAY!



superfry.eu - offcar.com