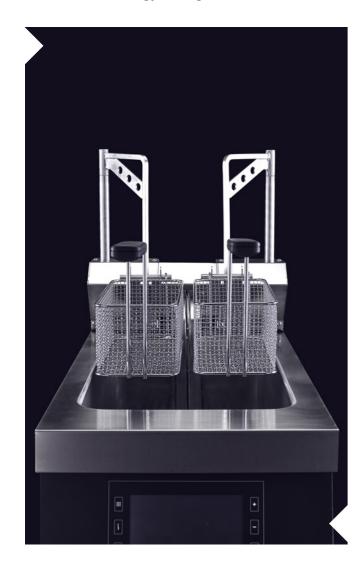

### N7FRE15HPA FRYER S.700 15LT ELECTRIC

SuperFry 700, thanks to the innovative highefficiency electric heating system, it allows a **high and constant production**, guaranteeing considerable energy saving.

Thanks to its intelligent cooking system and connectivity, SuperFry 700 allows you to program and correct its operations even **remotely**: automatic filtration of hot oil, lifting of the baskets linked to the recipes, washing program, etc. All included in 70 cm depth!

### **TECHNICAL INFO**

- Tilting flat heating elements to maximize both easy cleaning and highest cooking efficiency.
- AISI 304 Y-shaped frypot with wide cold zone to drain the impurities (with filter).
- Intuitive 7" coloured touch screen with interactive icons.
- Library with 20 different programs configurable and personalizable. All of them managed by the automatic basket lifters.
- Express filtration system integrated for the fastest warm oil filtration.
- Intelligent Cooking System (ICS) for automatic load managing to reduce human errors and maximize both quality and replicability.
- Cleaning program with chemical tabs OFF TABS.
- MELTING function for the most gradual solid greases fusion and ECO mode to maximize the energy saving while the fryer is not used.
- USB/WIFI connectivity to the Cooking Cloud to surf and handle real-time all your fryer's data.