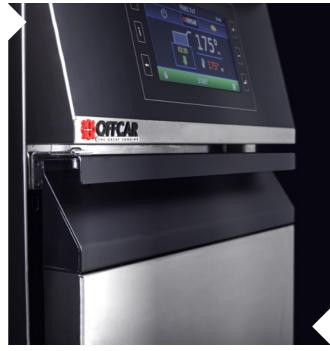

### **TECHNICAL INFO**

- Tilting flat heating elements to maximize both easy cleaning and highest cooking efficiency.
- AISI 304 Y-shaped frypot with wide cold zone to drain the impurities (with filter).
- Intuitive 7" coloured touch screen with interactive icons.
- Library with 20 different programs configurable and personalizable. All of them managed by the automatic basket lifters.
- Express filtration system integrated for the fastest warm oil filtration.
- Intelligent Cooking System (ICS) for automatic load managing to reduce human errors and maximize both quality and replicability.
- Cleaning program with chemical tabs OFF TABS.
- MELTING function for the most gradual solid greases fusion and ECO mode to maximize the energy saving while the fryer is not used.
- USB/WIFI connectivity to the Cooking Cloud to surf and handle real-time all your fryer's data.