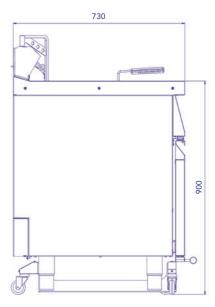

ng efficiency.
- AISI 304 Y-shaped frypot with wide cold zone to drain the impurities (with filter).
- Intuitive 7" coloured touch screen with interactive icons.
- Library with 20 different programs configurable and personalizable. All of them managed by the automatic basket lifters.
- Express filtration system integrated for the fastest warm oil filtration.
- Intelligent Cooking System (ICS) for automatic load managing to reduce human errors and maximize both quality and replicability.
- Cleaning program with chemical tabs OFF TABS.
- MELTING function for the most gradual solid greases fusion and ECO mode to maximize the energy saving while the fryer is not used.
- USB/WIFI connectivity to the Cooking Cloud to surf and handle real-time all your fryer's data.

### **MODEL: N7FRE15HPA**













## DESIGNED TO MAKE YOUR DAY!



superfry.eu - offcar.com